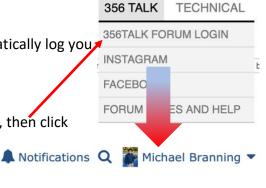

## Logging into the 356Talk Forum

Once you log into the main Registry website, it will now automatically log you into 356Talk with "Single Sign On" (SSO). There is no longer a separate username and password to get into the Forum.

Log into the main Registry website, move to the 356 Talk menu, then click

Your browser will navigate to 356Talk and your name should appear in the upper right, indicating that you have been logged into your 356Talk account. You can now search and post.