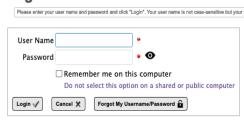

## LOGGING IN TO THE WEBSITE

The main club website at <a href="https://porsche356registry.org">https://porsche356registry.org</a> has many public features, however many documents and pages are for members only and require you to log in. Clicking the Member Login link will display the login screen (or it will log

Member Login link will display the login screen (or it will log you in if you've already set the remember me flag).

Trouble logging in?  $\underline{\text{Click here}}$  for assistance.

• Enter your user name and password then click the Login button. Click **Cancel** to return to the home page.

If you check the Remember Me option, the system will store a cookie on your computer that allows you to log in without having to enter your user name and password each time. This cookie is secure; but you should only select this option on a computer that you control, so that others cannot log in as if they were you.

- Note that the main website will log you out automatically after 30 minutes of inactivity.
- If you forget your username and/or password, click the Forgot My Username/Password button. The following popup dialog is displayed:
- The system will prompt you to enter your email address and, optionally, your first name. When you click OK, the system will search for this information in the club's membership database. If one matching record is found, the username and a new temporary password is generated and sent to the email address on file. You will need to retrieve this information before you can log in, and the system will then give you the chance to change it.