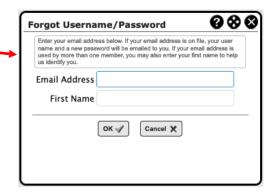

- Note that the main website will log you out automatically after 30 minutes of inactivity.
- If you forget your username and/or password, click the Forgot My Username/Password button. The following popup dialog is displayed:
- The system will prompt you to enter your email address and, optionally, your first name. When you click OK, the system will search for this information in the club's membership database. If one matching record is found, the username and a new temporary password is generated and sent to the email address on file. You will need to retrieve this information before you can log in, and the system will then give you the chance to change it.

If no match was found, or if multiple matches were found, the system cannot generate a new temporary password. If this happens, or if your email address is no longer valid, call ClubExpress toll-free on (866) 457-2582 to have your password reset manually.